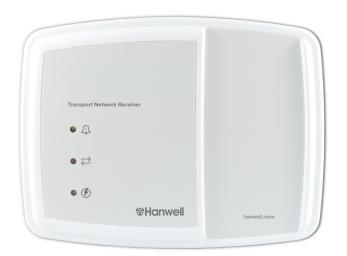

### Transport Base

Part of the Cold-chain system, the Transport Base receiver is an essential part of the kit that provides data storage for up to 50 sensors.

#### **Features**

- √ Three different radio frequencies Transport Base A, B and C
- √ System obtains data from up to 50 transmitters
- √ Wall mountable
- ✓ Internal aerials as standard
- Red LED for alarm (normal state off), green LED for power (normal state on/flashing), yellow LED for communications (normal state on)
- √ Mains powered from supplier adaptor
- √ TCP/IP communications
- √ Memory lasts 5 days for up to 50 sensors