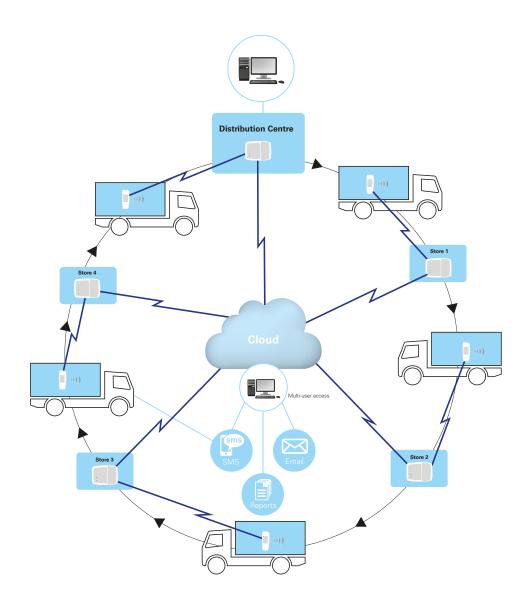

ns                   | ABS TCP/IP via RJ45 connector                                                                                                   |
| Case material Communications IP Rating         | ABS TCP/IP via RJ45 connector IP53 Relay common alarm (NO or NC                                                                 |
| Case material Communications IP Rating Outputs | ABS TCP/IP via RJ45 connector IP53 Relay common alarm (NO or NC contacts)                                                       |

Note: Transport bases will only operate with transport transmitters

### Available frequencies:

Product code: IN-TB001F4 (Frequency A)
Product code: IN-TB001F5 (Frequency B)
Product code: IN-TB001F6 (Frequency C)

Ultimate peace of mind







Version 1 - EC180085



### Schematic