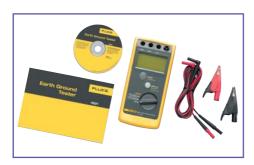

#### Included accessories

Two measuring leads with alligator clips – 2 m, protective holster, users manual, CD-ROM