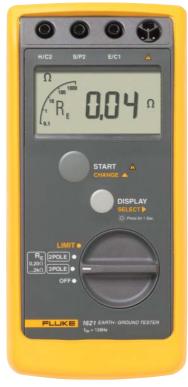

# Handheld earth ground testing for mobile use

The Fluke 1621 is an easy-to-use earth ground tester. The first line of defense in detecting reliable ground connections, the unit features basic ground testing methods including 3-pole Fall-of-Potential as well as 2-pole ground resistance. Its convenient size, rugged holster, and large, clear LCD display make it an ideal field earth tester, for most work environments. With a simple user interface and intuitive functionality, the Fluke 1621 is a handy tool for electrical contractors, utility test engineers, and earth ground specialists.

#### **Features**

- 3-pole Fall-of-Potential earth testing for basic measurements
- 2-pole resistance measurements for added versatility
- Easily capture values with single-button operation
- Ensure accurate measurements with automatic 'noise' voltage detection
- Hazardous voltage warning offers increased user protection
- Clearly read and record data with a large, backlit display
- Rugged holster and design for tough work environments
  Destable give allows for early.
- Portable size allows for easy transportation
- Instantly be alerted to measurements outside of your set limit, when you use the adjustable limit setting
- Safety rating CAT II 600 V