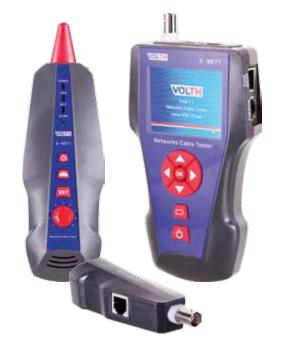

# **VOLTH 5-NET 1**NETWORKS CABLE TESTER

# Compact size for all work

**VOLTH S-NET1** are newly developed by our company which are capable of anti current interference. The equipment is composed of three parts: main tester (S-NET1-M), receiver (S-NET1-S) and remote identifier (S-NET1-R).

It is a multifunction device, capable of measuring cable length, cable tracing, cable continuity testing, PoE and PING functions also it can detect voltage presence. Users can read the test results visually from the 2.8 inch color screen.

### Accessories

Transmitter 1pc
Receiver 1pc
Remote 1pc
RJ11 Cable adaptor 1pc
RJ45 Cable adaptor 1pc

Alligator Cilip 1pc User manual 1pc Soft Carry case 1pc mini SD Card 1pc Charging adaptors 1pc